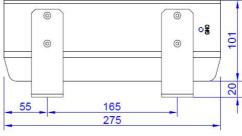

## **Electrical characteristics:**

| Frequency Band Uplink                       | 1920 – 1980 MHz                        |
|---------------------------------------------|----------------------------------------|
| Frequency Band Downlink                     | 2110 – 2170 MHz                        |
| Frequency Bandwidth (Up/Downlink)           | 15 MHz (*)                             |
| Mode of Operation                           | band selective duplex                  |
| Nominal Gain                                | 70 dB                                  |
| Gain Setting                                | 70 to 40 dB in 1 dB steps              |
| Max. ALC level                              | 30 dBm                                 |
| Linear Output Power Downlink / Uplink       | + 24 dBm typ. @ downlink               |
|                                             | + 24 dBm typ. @ uplink                 |
| Input Noise Figure                          | < 5 dB typ. 6 dB max.                  |
| EVM                                         | 4 % typ. (ETSI regulation < 12%)       |
| PCDE                                        | <-45 dB typ. (ETSI regulation < -35dB) |
| ACRR                                        | 45 dBc typ.                            |
| Spurious Radiation                          | According to the ETSI regulation       |
| RF Connectors                               | N – female                             |
| Supply Voltage                              | 230V / 50 – 60 Hz AC                   |
| Power Consumption                           | ~ 100 VA                               |
| Weight                                      | 11 kg                                  |
| Operating temperature range                 | $-20 \text{ to } +55 ^{\circ}\text{C}$ |
| Cooling Fan                                 | no                                     |
| RS232 control / GSM Remote control / SMS ** | yes /yes / yes                         |
| Application                                 | Outdoor                                |
| Dimension                                   | 326 x 275 x 122                        |

## **Outline dimensions (mm):**

<sup>(\*\*)</sup> Type number BRUM10 without GSM remote control

Specifications are subject to change without notice.