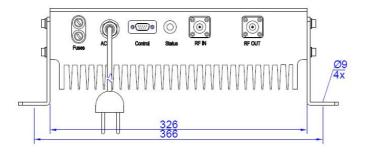

## **Electrical characteristics:**

| Frequency Band Uplink                       | 1920 – 1980 MHz                        |
|---------------------------------------------|----------------------------------------|
| Frequency Band Downlink                     | 2110 – 2170 MHz                        |
| Frequency Bandwidth (Up/Downlink)           | 15 MHz (*)                             |
| Mode of Operation                           | band selective duplex                  |
| Nominal Gain                                | 70 dB                                  |
| Gain Setting                                | 70 to 40 dB in 1 dB steps              |
| Max. ALC level                              | 30 dBm                                 |
| Linear Output Power Downlink / Uplink       | + 24 dBm typ. @ downlink               |
|                                             | + 24 dBm typ. @ uplink                 |
| Input Noise Figure                          | < 5 dB typ. 6 dB max.                  |
| EVM                                         | 4 % typ. (ETSI regulation < 12%)       |
| PCDE                                        | <-45 dB typ. (ETSI regulation < -35dB) |
| ACRR                                        | 45 dBc typ.                            |
| Spurious Radiation                          | According to the ETSI regulation       |
| RF Connectors                               | N – female                             |
| Supply Voltage                              | 230V / 50 – 60 Hz AC                   |
| Power Consumption                           | ~ 100 VA                               |
| Weight                                      | 11 kg                                  |
| Operating temperature range                 | $-20 \text{ to } +55 ^{\circ}\text{C}$ |
| Cooling Fan                                 | no                                     |
| RS232 control / GSM Remote control / SMS ** | yes /yes / yes                         |
| Application                                 | Outdoor                                |
| Dimension                                   | 326 x 275 x 122                        |

## **Outline dimensions (mm):**

<sup>(\*\*)</sup> Type number BRUM10 without GSM remote control

Specifications are subject to change without notice.